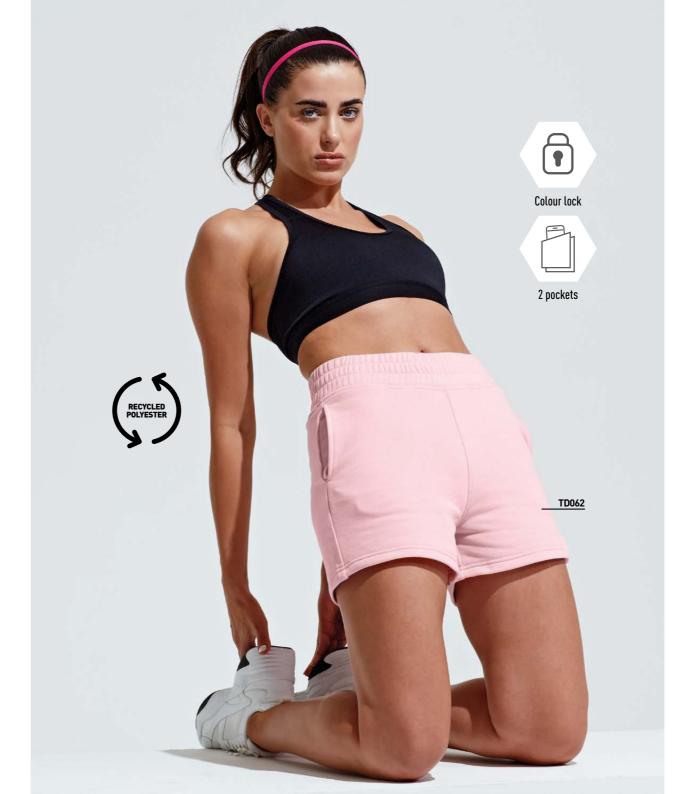

### TD062 LADIES' MARIA JOGGER SHORTS

The Ladies' Maria Jogger Shorts are made from brushed-back fleece fabric for soft comfort against your skin, whilst the deep elasticated waistband sits high on the waist for a flattering fit.

#### **FABRIC & WEIGHT**

60% Cotton, 40% Recycled Polyester. \*Heather Grey:

SIZES XS - 2XL

90% Cotton, 10% Viscose, 8oz

Perfect for re-branding