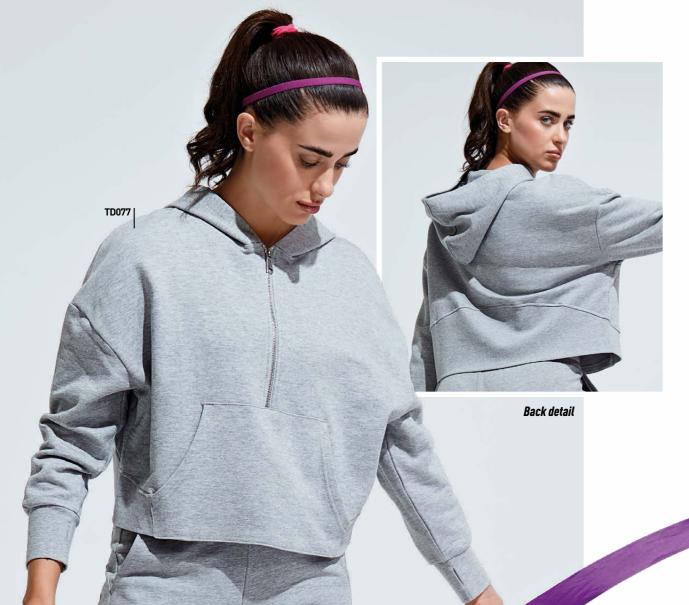

## LADIES' ALICE 1/2 ZIP HOODIE

Made from soft, lightweight fleece, the Ladies' Alice 1/2 Zip Hoodie will keep you feeling cosy and comfortable, and its oversized fit and half zip make it perfect for layering.

#### **FABRIC & WEIGHT**

XS - 2XL

60% Cotton, 40% Recycled Polyester. \*Heather Grey: 90% Cotton, 10% Viscose, 8oz