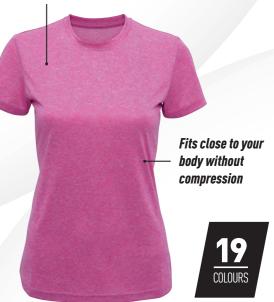

### TR020 WOMEN'S TRIDRI® PERFORMANCE T-SHIRT

The women's TriDri® performance t-shirt is a game-changer in the world of athleisure. Polyester fabric will keep you cool and comfortable whilst holding its colour and shape wash after wash. With a wide range of colours available, this tee can be decorated in countless ways to make it your own.

FABRIC & WEIGHT 100% Polyester, 135gsm

SIZES XS/8 - XL/16

Colour lock

UPF protecti