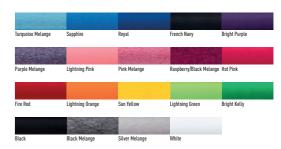

## Enhanced wicking fabric helps keep you dry and comfortable 25 COLOURS

### TR020 WOMEN'S TRIDRI® PERFORMANCE T-SHIRT

The women's TriDri® performance t-shirt is a game-changer in the world of athleisure. Polyester fabric will keep you cool and comfortable whilst holding its colour and shape wash after wash. With a wide range of colours available, this tee can be decorated in countless ways to make it your own.

FABRIC & WEIGHT 100% Polyester, 135gsm

SIZES XS/8 - XL/16

Colour lock

UPF protecti