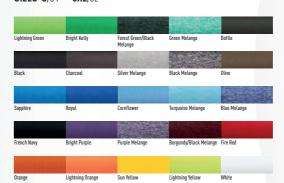

## Enhanced wicking fabric helps keep you dry and comfortable 25 COLOURS

### TR010 MEN'S TRIDRI® PERFORMANCE T-SHIRT

The men's TriDri® performance t-shirt is a must-have for every man's wardrobe. Made with soft, lightweight polyester, this tee is a comfortable layer whatever the occasion. Durable polyester fabric maintains its shape and vibrant colour even after multiple washes. Make it your own with creative designs and prints.

FABRIC & WEIGHT 100% Polyester, 135gsm

SIZES S/34" - 3XL/52"