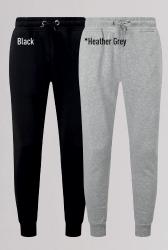

## TR054 **TRIDRI® FITTED JOGGER**

A wardrobe staple, the TriDri® fitted jogger combines a classic look with a comfortable soft finish for an elevated look that you can wear every day.

 $\left( \bullet \right)$ 

## **FABRIC & WEIGHT**

TR054

60% Cotton, 40% Polyester, 280gsm SIZES S/30" - 2XL/38"

\*Heather Grey: 90% Cotton, 10% Viscose