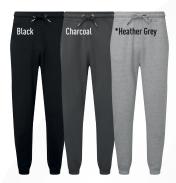

## TR059 MEN'S TRIDRI® CLASSIC JOGGERS

The men's TriDri<sup>®</sup> classic joggers combine a classic silhouette with super-soft fleece for an elevated, versatile look ready for lounging around or throwing on to and from the gym.

## **FABRIC & WEIGHT**

60% Cotton, 40% Polyester, 280gsm

SIZES S/30" - 3XL/40"

\*Heather Grey: 90% Cotton, 10% Viscose