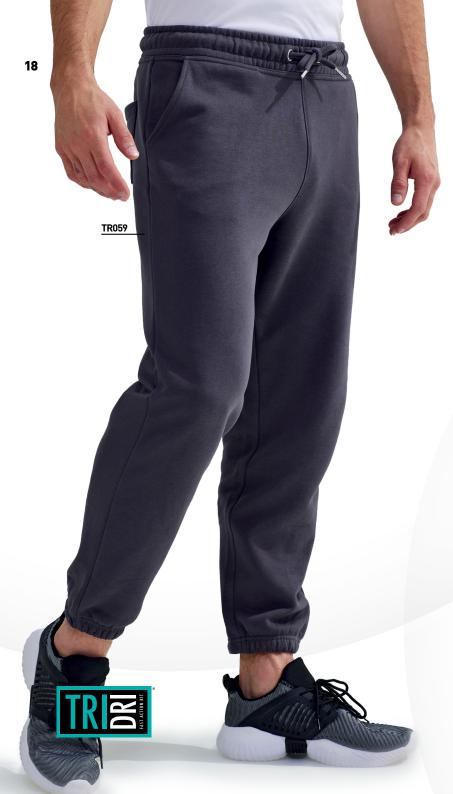

## TR059 MEN'S TRIDRI® CLASSIC JOGGERS

The men's TriDri<sup>®</sup> classic joggers combine a classic silhouette with super-soft fleece for an elevated, versatile look ready for lounging around or throwing on to and from the gym.

## **FABRIC & WEIGHT**

60% Cotton, 40% Polyester, 280gsm

SIZES S/30" - 3XL/40"

\*Heather Grey: 90% Cotton, 10% Viscose