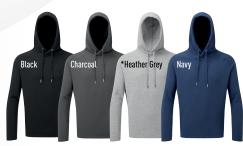

## TR112 TRIDRI® HOODIE

A wardrobe staple, the TriDri® hoodie combines classic style with the soft comfort of fleece. Concealed side pockets give this hoodie a unique twist.

## **FABRIC & WEIGHT**

60% Cotton, 40% Polyester, 280gsm

SIZES S/34" - 3XL/52"

\*Heather Grey: 90% Cotton, 10% Viscose

UNISEX STYLE