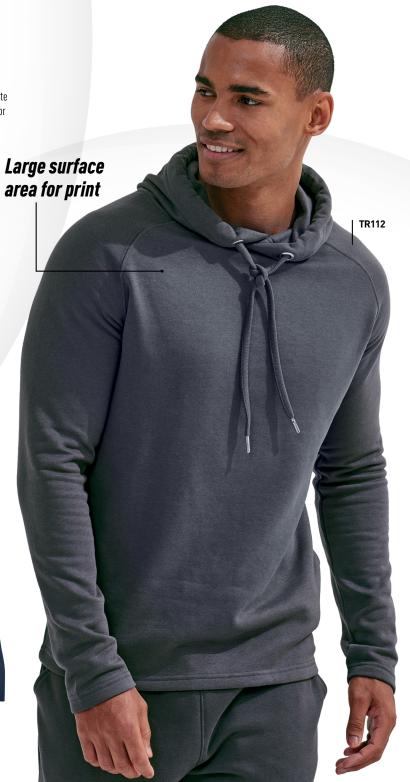

## TR112 TRIDRI® HOODIE

A wardrobe staple, the TriDri® hoodie combines classic style with the soft comfort of fleece. Concealed side pockets give this hoodie a unique twist.

## **FABRIC & WEIGHT**

60% Cotton, 40% Polyester, 280gsm

SIZES S/34" - 3XL/52"

\*Heather Grey: 90% Cotton, 10% Viscose

UNISEX STYLE