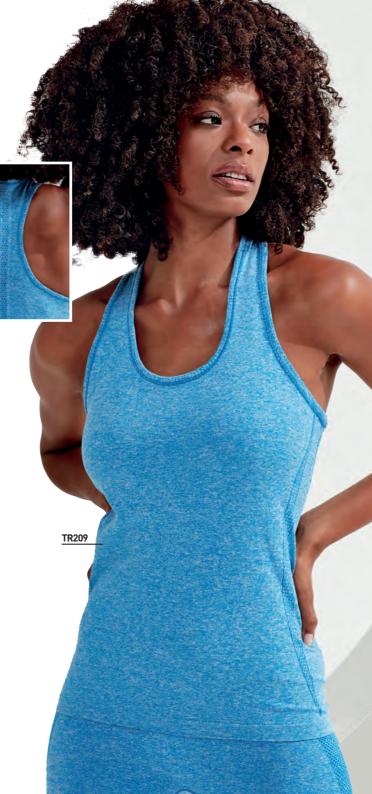

#### TR209 WOMEN'S TRIDRI® SEAMLESS '3D FIT' MULTI-SPORT SCULPT VEST

The women's seamless '3D fit' multi-sport sculpt vest provides freedom of movement with a seamless design for smooth comfort.

FABRIC & WEIGHT 58% Nylon, 42% Polyester, 200gsm

SIZES XS/8 - XL/16

\*Black melange: 70% Nylon, 25% Polyester, 5% Elastane †Full Black Fabric: 55% Nylon, 45% Polyester