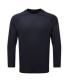

e Unisex Recycled Panelled Long Sleeve Tech Tee is designed with soft, lightweight fabric that is perfect during outdoor workouts or under your game day kit. Mesh panels in key areas offer ventilated comfort whilst the recycled polyester fabric wicks sweat from the wearers skin.

### **Fabric:**

100% recycled polyester, 4oz



Commodity Code: 6109 90 10 07 Country of Origin: Senegal

## **Size Chart (Actual in inches):**

| Size          | XS   | S    | М    | L    | XL   | 2XL  | 3XL  |
|---------------|------|------|------|------|------|------|------|
| Body Width    | 18.1 | 19.3 | 20.5 | 21.7 | 22.8 | 24   | 25.2 |
| Body Length   | 26.7 | 27.5 | 28.3 | 29.1 | 29.9 | 30.7 | 31.5 |
| Sleeve Length | 27.3 | 27.9 | 28.5 | 29.1 | 29.7 | 30.3 | 30.9 |

#### **Colours:**



Black



Royal



French Navy





White

Black Melange