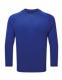

on:**

The Unisex Recycled Panelled Long Sleeve Tech Tee is designed with soft, lightweight fabric that is perfect during outdoor workouts or under your game day kit. Mesh panels in key areas offer ventilated comfort whilst the recycled polyester fabric wicks sweat from the wearers skin.

### **Fabric:**

100% recycled polyester, 4oz



Commodity Code: 6109 90 10 07 Country of Origin: Senegal

## **Size Chart (Actual in inches):**

| Size          | XS   | S    | М    | L    | XL   | 2XL  | 3XL  |
|---------------|------|------|------|------|------|------|------|
| Body Width    | 18.1 | 19.3 | 20.5 | 21.7 | 22.8 | 24   | 25.2 |
| Body Length   | 26.7 | 27.5 | 28.3 | 29.1 | 29.9 | 30.7 | 31.5 |
| Sleeve Length | 27.3 | 27.9 | 28.5 | 29.1 | 29.7 | 30.3 | 30.9 |

#### **Colours:**



Black



Royal



French Navy





White

Black Melange