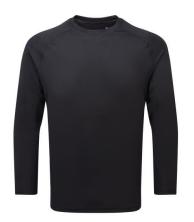

# TD050 Unisex Recycled Panelled Long Sleeve Tech Tee

## **Retail Description:**

The Unisex Recycled Panelled Long Sleeve Tech Tee is designed with soft, lightweight fabric that is perfect during outdoor workouts or under your game day kit. Mesh panels in key areas offer ventilated comfort whilst the recycled polyester fabric wicks sweat from the wearers skin.

#### **Colours:**

Black

Royal

French Navy

White

Black Melange