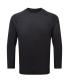

Description:**

The Unisex Recycled Panelled Long Sleeve Tech Tee is designed with soft, lightweight fabric that is perfect during outdoor workouts or under your game day kit. Mesh panels in key areas offer ventilated comfort whilst the recycled polyester fabric wicks sweat from the wearers skin.

### **Fabric:**

100% recycled polyester, 4oz



Commodity Code: 6109 90 10 07 Country of Origin: Senegal

## **Size Chart (Actual in inches):**

| Size          | XS   | S    | М    | L    | XL   | 2XL  | 3XL  |
|---------------|------|------|------|------|------|------|------|
| Body Width    | 18.1 | 19.3 | 20.5 | 21.7 | 22.8 | 24   | 25.2 |
| Body Length   | 26.7 | 27.5 | 28.3 | 29.1 | 29.9 | 30.7 | 31.5 |
| Sleeve Length | 27.3 | 27.9 | 28.5 | 29.1 | 29.7 | 30.3 | 30.9 |

#### **Colours:**



Black



Royal



French Navy





White

Black Melange