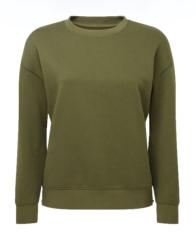

# TD600 Ladies' Billie Zip Sweatshirt

### **Retail Description:**

A wardrobe staple, the Ladies' Billie Zip Sweatshirt combines a classic fit with zip detailing to the sides for an elevated everyday look.