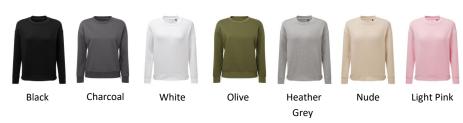

# TD600 Ladies' Billie Zip Sweatshirt

### **Retail Description:**

A wardrobe staple, the Ladies' Billie Zip Sweatshirt combines a classic fit with zip detailing to the sides for an elevated everyday look.

#### **Fabric:**

60% Cotton, 40% Recycled Polyester. Heather: 90% Cotton, 10% Viscose, 8oz



Commodity Code: 6110 20 20 46 Country of Origin: Bangladesh

## **Size Chart (Actual in inches):**

| Size          | XS   | S    | М    | L    | XL   | 2XL  |
|---------------|------|------|------|------|------|------|
| Body Width    | 20.9 | 21.7 | 22.8 | 23.8 | 24.8 | 25.8 |
| Body Length   | 23.6 | 24   | 24.4 | 24.8 | 25.2 | 25.5 |
| Sleeve Length | 19.2 | 19.6 | 20   | 20.4 | 20.8 | 21.2 |

### **Colours:**