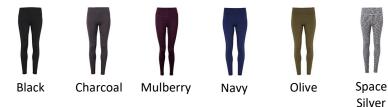

# TR031 Women's TriDri<sup>®</sup> Performance Leggings

# **Retail Description:**

The women's TriDri<sup>®</sup> performance leggings are our most versatile leggings. These super-comfortable, lightweight leggings are the second skin you'll want to live in.

## Fabric:

90% Polyester, 10% Elastane, 260gsm

## Wash Care:

<u>\\_40°</u>



Country of Origin: Bangladesh

## Commodity Code: 610430000

#### Size Chart:

| Size        | XS | S  | М  | L  | XL | 2XL | 3XL | 4XL |
|-------------|----|----|----|----|----|-----|-----|-----|
| Size To Fit | 8  | 10 | 12 | 14 | 16 | 18  | 20  | 22  |
| Actual cm   | 62 | 67 | 72 | 77 | 82 | 87  | 92  | 97  |
| Length cm   | 67 | 68 | 69 | 70 | 71 | 72  | 73  | 74  |

#### **Colours:**