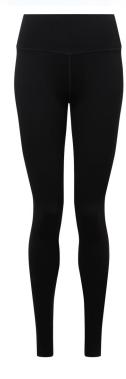

# TR311 Women's TriDri® Custom Length Seamless Leggings

# **Retail Description:**

Leggings always too long or short? We have the answer! Our new Women's TriDri<sup>®</sup> custom length seamless leggings don't fray so you can cut this style to your perfect length! We've added guidance lines to indicate short, regular, and tall lengths, but feel free to personalise your fit.