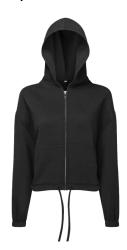

# TR601 Women's TriDri® Recycled Cropped Oversized Full Zip Hoodie

# **Retail Description:**

Zip up and go in our women's TriDri® recycled Drawstring full-zip hoodie with a design inspired by our TR085 best selling pull-over hood, your sure to want to add this to your loungewear looks! Perfect for a pre or post workout look, throw over any of our styles. For a stand-out look team with one of our other fleece styles to create the perfect co-ord.